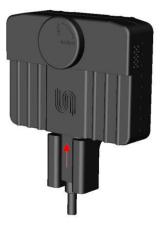

# 3. Tripod Add-on Assembly Instructions

3.4 Insert the 4 short screws into the designated slots in the back of the Tripod Add On

3.5 Place the screws into the according threads in the back of the MONARCH camera and screw in tightly.

## 4. Mobile Phone Add-on Assembly Instructions

3.1 Insert the 4 short screws into the designated slots in the back of the Mobile Phone Add On.

3.2 Place the screws into the according threads in the back of the MONARCH camera and screw in tightly.