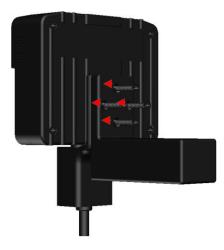

# 7. Mobile Phone & Cable Add-Ons Assembly Instructions

6.1 Place the USB cable in the designated slot in the Cable Add On, flat surface of the USB plug facing up.

6.2 Connect the USB Cable while in the add on to the MONARCH Camera.

6.3 Place the Tripod Add On top of the Cable Add On so the slots are aligned.

6.4 designated slots in the back of the Cable Add On, threading into the MONARCH Camera threads, and screw in tightly.

- 6.5 Use the magnetic pads provided in the kit as a metal object to be attached to the magnet of the Mobile phone Add-on.
- 6.6 You can attach it to the back of your mobile phone or any other surface that you would like to place the camera.