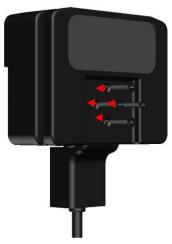

6.3 Place the Tripod Add On top of the Cable Add On so the slots are aligned.

6.4 designated slots in the back of the Cable Add On, threading into the MONARCH Camera threads, and screw in tightly.

- 6.5 Use the magnetic pads provided in the kit as a metal object to be attached to the magnet of the Mobile phone Add-on.
- 6.6 You can attach it to the back of your mobile phone or any other surface that you would like to place the camera.