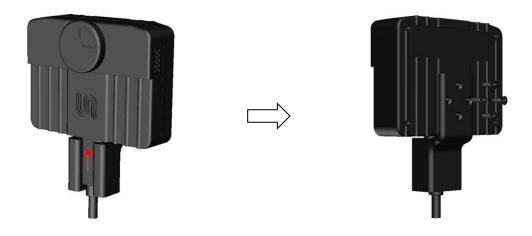

# 3. Tripod Add-on Assembly Instructions

3.4 Insert the 4 short screws into the designated slots in the back of the Tripod Add On

3.5 Place the screws into the according threads in the back of the MONARCH camera and screw in tightly.

## 4. Mobile Phone Add-on Assembly Instructions

3.1 Insert the 4 short screws into the designated slots in the back of the Mobile Phone Add On.

3.2 Place the screws into the according threads in the back of the MONARCH camera and screw in tightly.

## **5. Cable Add-on Assembly Instructions**

3.3 Place the USB cable in the designated slot in the Cable Add On, flat surface of the USB plug facing up.

- 3.4 Connect the USB Cable while in the add on to the MONARCH Camera.
- 3.5 Insert the 4 short screws into the designated slots in the back of the Cable Add On, threading into the MONARCH Camera threads, and screw in tightly.