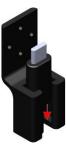

6. Tripod & Cable Add-Ons Assembly Instructions

5.1 Place the USB cable in the designated slot in the Cable Add On, flat surface of the USB plug facing up.

5.2 Connect the USB Cable while in the add on to the MONARCH Camera.

5.3 Place the Tripod Add On top of the Cable Add On so the slots are aligned

5.4 Insert the 4 long screws into the designated slots in the back of the Cable Add On, threading into the MONARCH Camera threads, and screw in tightly.