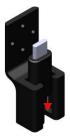

## **5. Cable Add-on Assembly Instructions**

3.3 Place the USB cable in the designated slot in the Cable Add On, flat surface of the USB plug facing up.

- 3.4 Connect the USB Cable while in the add on to the MONARCH Camera.
- 3.5 Insert the 4 short screws into the designated slots in the back of the Cable Add On, threading into the MONARCH Camera threads, and screw in tightly.