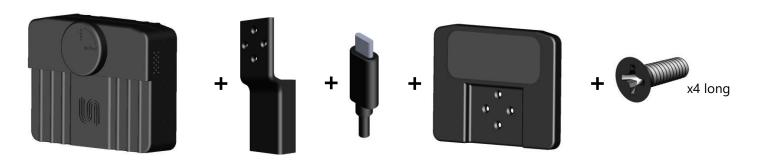

urface of the USB plug facing up.



- 3.4 Connect the USB Cable while in the add on to the MONARCH Camera.
- 3.5 Insert the 4 short screws into the designated slots in the back of the Cable Add On, threading into the MONARCH Camera threads, and screw in tightly.





6. Tripod & Cable Add-Ons Assembly Instructions



5.1 Place the USB cable in the designated slot in the Cable Add On, flat surface of the USB plug facing up.



5.2 Connect the USB Cable while in the add on to the MONARCH Camera.





5.3 Place the Tripod Add On top of the Cable Add On so the slots are aligned



5.4 Insert the 4 long screws into the designated slots in the back of the Cable Add On, threading into the MONARCH Camera threads, and screw in tightly.





# 7. Mobile Phone & Cable Add-Ons Assembly Instructions



6.1 Place the USB cable in the designated slot in the Cable Add On, flat surface of the USB plug facing up.



6.2 Connect the USB Cable while in the add on to the MONARCH Camera.



6.3 Place the Tripod Add On top of the Cable Add On so the slots are aligned.



6.4 designated slots in the back of the Cable Add On, threading into the MONARCH Camera threads, and screw in tightly.



- 6.5 Use the magnetic pads provided in the kit as a metal object to be attached to the magnet of the Mobile phone Add-on.
- 6.6 You can attach it to the back of your mobile phone or any other surface that you would like to place the camera.





## 8. Spectralon Add-on

7.1 The gray Spectralon has 50% uniform reflection properties in the NIR range, it's being use as a white balance reference to calibrate the