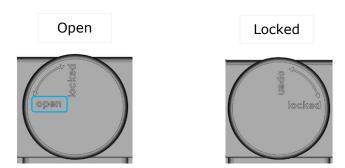

# 3. Tripod Add-on Assembly Instructions

3.4 Insert the 4 short screws into the designated slots in the back of the Tripod Add On

3.5 Place the screws into the according threads in the back of the MONARCH camera and screw in tightly.