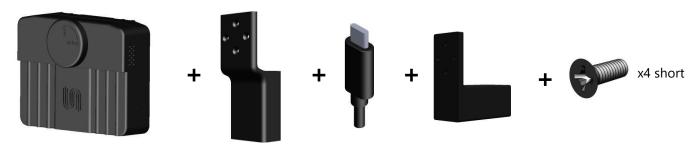

#### 1. Parts List

The MONARCH assembly kit contains the following parts:

# 3. Tripod Add-on Assembly Instructions

3.4 Insert the 4 short screws into the designated slots in the back of the Tripod Add On

3.5 Place the screws into the according threads in the back of the MONARCH camera and screw in tightly.