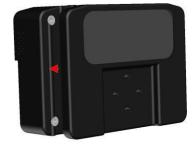

## 4. Mobile Phone Add-on Assembly Instructions

3.1 Insert the 4 short screws into the designated slots in the back of the Mobile Phone Add On.

3.2 Place the screws into the according threads in the back of the MONARCH camera and screw in tightly.