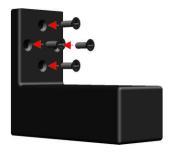

# 3. Tripod Add-on Assembly Instructions

3.4 Insert the 4 short screws into the designated slots in the back of the Tripod Add On

3.5 Place the screws into the according threads in the back of the MONARCH camera and screw in tightly.