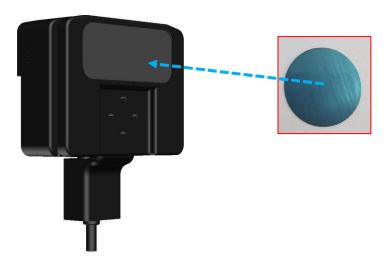

## 8. Spectralon Add-on

7.1 The gray Spectralon has 50% uniform reflection properties in the NIR range, it's being use as a white balance reference to calibrate the object spectral response according to the illumination source reflection.