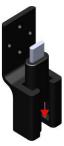

6. Tripod & Cable Add-Ons Assembly Instructions

5.1 Place the USB cable in the designated slot in the Cable Add On, flat surface of the USB plug facing up.

5.2 Connect the USB Cable while in the add on to the MONARCH Camera.

5.3 Place the Tripod Add On top of the Cable Add On so the slots are aligned

5.4 Insert the 4 long screws into the designated slots in the back of the Cable Add On, threading into the MONARCH Camera threads, and screw in tightly.