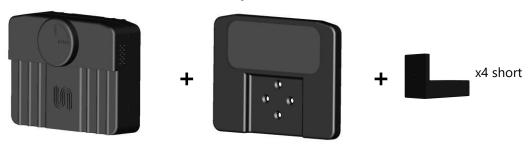

r

- 3.1 2.1 The new lens cover's purpose is to protect the camera lens from dust while the camera is NOT in use.
- 3.2 The cover should be removed only when using the camera.



- 3.3 lens cover removal instructions
  - **Open** Rotate the cover until the "open" sign is shown horizontally and pull out the cover.
  - **Lock** Insert the cover when the "open" sign is shown horizontally and rotate it to lock.



#### Note:

Please keep the cover in a safe place while it's not attached to the camera.



# 3. Tripod Add-on Assembly Instructions



3.4 Insert the 4 short screws into the designated slots in the back of the Tripod Add On



3.5 Place the screws into the according threads in the back of the MONARCH camera and screw in tightly.





## 4. Mobile Phone Add-on Assembly Instructions



3.1 Insert the 4 short screws into the designated slots in the back of the Mobile Phone Add On.



3.2 Place the screws into the according threads in the back of the MONARCH camera and screw in tightly.





## **5. Cable Add-on Assembly Instructions**



3.3 Place the USB cable in the designated slot in the Cable Add On, flat surface of the USB plug facing up.



- 3.4 Connect the USB Cable while in the add on to the MONARCH Camera.
- 3.5 Insert the 4 short screws into the designated slots in the back of the Cable Add On, threading into the MONARCH Camera threads, and screw in tightly.





6. Tripod & Cable Add-Ons Assembly Instructions



5.1 Place the USB cable in the designated slot in the Cable Add On, flat surface of the USB plug facing up.



5.2 Connect the USB Cable while in th