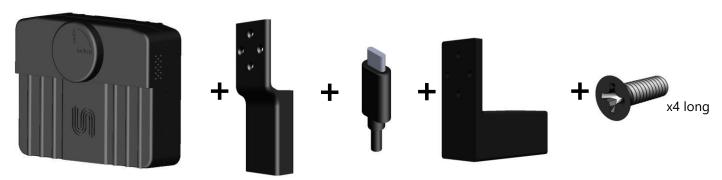

e the screws into the according threads in the back of the MONARCH camera and screw in tightly.





## 4. Mobile Phone Add-on Assembly Instructions



3.1 Insert the 4 short screws into the designated slots in the back of the Mobile Phone Add On.



3.2 Place the screws into the according threads in the back of the MONARCH camera and screw in tightly.





## **5. Cable Add-on Assembly Instructions**



3.3 Place the USB cable in the designated slot in the Cable Add On, flat surface of the USB plug facing up.



- 3.4 Connect the USB Cable while in the add on to the MONARCH Camera.
- 3.5 Insert the 4 short screws into the designated slots in the back of the Cable Add On, threading into the MONARCH Camera threads, and screw in tightly.





6. Tripod & Cable Add-Ons Assembly Instructions



5.1 Place the USB cable in the designated slot in the Cable Add On, flat surface of the USB plug facing up.



5.2 Connect the USB Cable while in the add on to the MONARCH Camera.





5.3 Place the Tripod Add On top of the Cable Add On so the slots are aligned



5.4 Insert the 4 long screws into the designated slots in the back of the Cable Add On, threading into the MONARCH Camera threads, and screw in tightly.





# 7. Mobile Phone & Cable Add-Ons Assembly Instructions



6.1 Place the USB cable in the designated slot in the Cable Add On, flat surface of the USB plug facing up.



6.2 Connect the USB Cable while in the add on to the MONARCH Camera.



6.3 Place the Tripod Add On top of the Cable Add On so the slots are aligned.



6.4 designated slots in the back of the Cable Add On