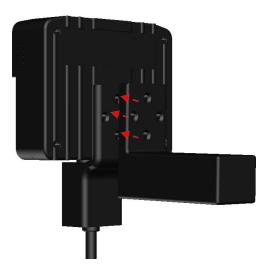

# 3. Tripod Add-on Assembly Instructions

3.4 Insert the 4 short screws into the designated slots in the back of the Tripod Add On

3.5 Place the screws into the according threads in the back of the MONARCH camera and screw in tightly.

## 4. Mobile Phone Add-on Assembly Instructions

3.1 Insert the 4 short screws into the designated slots in the back of the Mobile Phone Add On.

3.2 Place the screws into the according threads in the back of the MONARCH camera and screw in tightly.