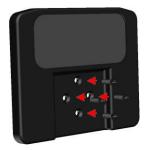

## **5. Cable Add-on Assembly Instructions**

3.3 Place the USB cable in the designated slot in the Cable Add On, flat surface of the USB plug facing up.

- 3.4 Connect the USB Cable while in the add on to the MONARCH Camera.
- 3.5 Insert the 4 short screws into the designated slots in the back of the Cable Add On, threading into the MONARCH Camera threads, and screw in tightly.