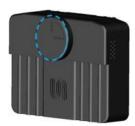

#### 2. Lens cover

- 3.1 2.1 The new lens cover's purpose is to protect the camera lens from dust while the camera is NOT in use.
- 3.2 The cover should be removed only when using the camera.

- 3.3 lens cover removal instructions
  - **Open** Rotate the cover until the "open" sign is shown horizontally and pull out the cover.
  - **Lock** Insert the cover when the "open" sign is shown horizontally and rotate it to lock.