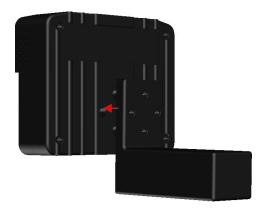

## 4. Mobile Phone Add-on Assembly Instructions

3.1 Insert the 4 short screws into the designated slots in the back of the Mobile Phone Add On.

3.2 Place the screws into the according threads in the back of the MONARCH camera and screw in tightly.